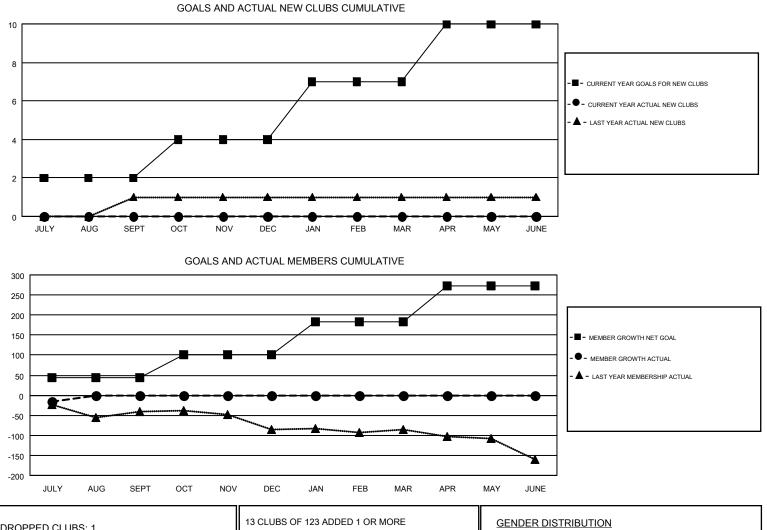

## GMT: GREGORY GILLIAM

- - -

GMT CA 1

| Clubs         |               |           |               | Members               |                           |                         |                                                    |  |
|---------------|---------------|-----------|---------------|-----------------------|---------------------------|-------------------------|----------------------------------------------------|--|
|               | RESULTS FOR   | 2018-2019 |               | RESULTS FOR 2018-2019 |                           |                         |                                                    |  |
| QUARTER       | NEW CLUB GOAL | NEW CLUBS | DROPPED CLUBS | QUARTER               | MEMBER GROWTH NET<br>GOAL | MEMBER GROWTH<br>ACTUAL | DROPPED<br>MEMBERS ACTUAL<br>(including transfers) |  |
| JULY/AUG/SEPT | 2             | 0         | 1             | JULY/AUG/SEPT         | 44                        | 28                      | 42                                                 |  |
| OCT/NOV/DEC   | 2             | 0         | 0             | OCT/NOV/DEC           | 56                        | 0                       | 0                                                  |  |
| JAN/FEB/MAR   | 3             | 0         | 0             | JAN/FEB/MAR           | 84                        | 0                       | 0                                                  |  |
| APR/MAY/JUNE  | 3             | 0         | 0             | APR/MAY/JUNE          | 88                        | 0                       | 0                                                  |  |

| DROPPED CLUBS: 1 |    | 13 CLUBS OF 123 ADDED 1 OR MORE<br>NEW MEMBERS | GENDER DISTRIBUTION<br>MALE 1,845 (63.14%)                      |                |     |
|------------------|----|------------------------------------------------|-----------------------------------------------------------------|----------------|-----|
| DROPPED MEMBERS  |    |                                                | FEMALE                                                          | 1,077 (36.86%) |     |
| DECEASED         | 4  | CLICK HERE FOR CUMULATIVE                      | TOTAL FAMILY UNIT MEMBERS<br>FAMILY MEMBERS PAYING HALF<br>DUES |                | 493 |
| CLUB CANCELLED   | 0  | MEMBERSHIP DATA                                |                                                                 |                | 252 |
| OTHER            | 38 |                                                |                                                                 |                |     |
| TOTAL            | 42 |                                                | DOLO                                                            |                |     |
|                  |    |                                                |                                                                 |                |     |